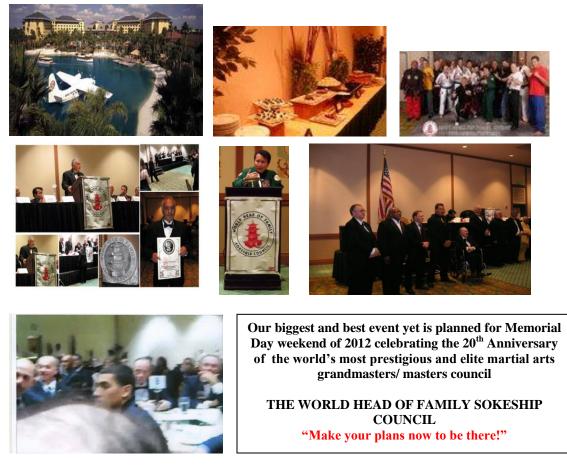

GM Ron Balas

(L to R) Grandmasters Gary Dill, Frank E. Sanchez and Master Alfredo Torella

GRANDMASTER RON BALAS of Ohio is currently gearing up for tournaments and seminars in South East Asia with our member in Malaysia, DR. SALLEH SABREE......The U.S. ITALIAN MARTIAL ARTS ALLIANCE recently recognized at the World Head of Family Sokeship Council's 19<sup>th</sup> Annual event in Orlando, Florida will be conducting seminars in Italy under the sponsorship of new WHFSC Member, GRANDMASTER ALFREDO BASSANI. The group whose Officers include, MASTER ALFREDO TORELLA as President, PROFESSOR GARY DILL, GRANDMASTER ALFREDO BASSANI and MYSELF as Advisor will be conducting seminars there in December with an International Jeet Kune Do competition and seminar symposium to be scheduled under the direction of PROFESSOR DILL in 2012. For more info on the U.S. ITALIAN MARTIAL ARTS ALLIANCE you can contact ALFREDO at <u>MasterTKD00@yahoo.com</u> 19<sup>th</sup> Annual World Head of Family Sokeship Council event – May 27<sup>th</sup> -28<sup>th</sup> at Loews Royal Pacific Resort – Universal Studios, Orlando, Florida – One of the classiest martial arts events of the year!